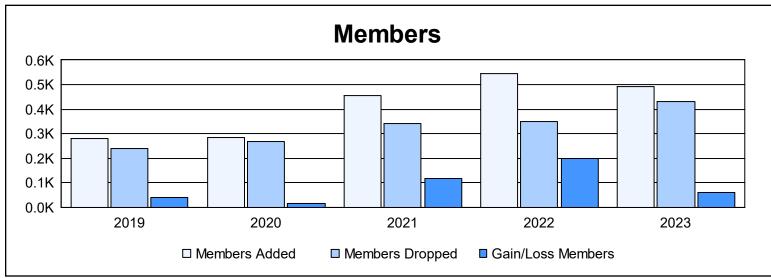

District H 3 As of June 2023 Cumulative

| Year      | New<br>Clubs | Dropped<br>Clubs | Gain/<br>Loss<br>Clubs | New<br>Members | Charter<br>Members | Reinstate<br>Members | Transfer<br>Members | Total<br>Member<br>Added | Total<br>Members<br>Dropped | Gain/<br>Loss<br>Members |
|-----------|--------------|------------------|------------------------|----------------|--------------------|----------------------|---------------------|--------------------------|-----------------------------|--------------------------|
| 2018-2019 | 5            | 1                | 4                      | 113            | 138                | 13                   | 15                  | 279                      | 240                         | 39                       |
| 2019-2020 | 4            | 4                | 0                      | 152            | 92                 | 25                   | 14                  | 283                      | 269                         | 14                       |
| 2020-2021 | 9            | 3                | 6                      | 182            | 240                | 28                   | 6                   | 456                      | 340                         | 116                      |
| 2021-2022 | 8            | 0                | 8                      | 281            | 238                | 14                   | 13                  | 546                      | 349                         | 197                      |
| 2022-2023 | 6            | 1                | 5                      | 256            | 188                | 35                   | 11                  | 490                      | 431                         | 59                       |
| Average   | 6            | 2                | 5                      | 197            | 179                | 23                   | 12                  | 411                      | 326                         | 85                       |